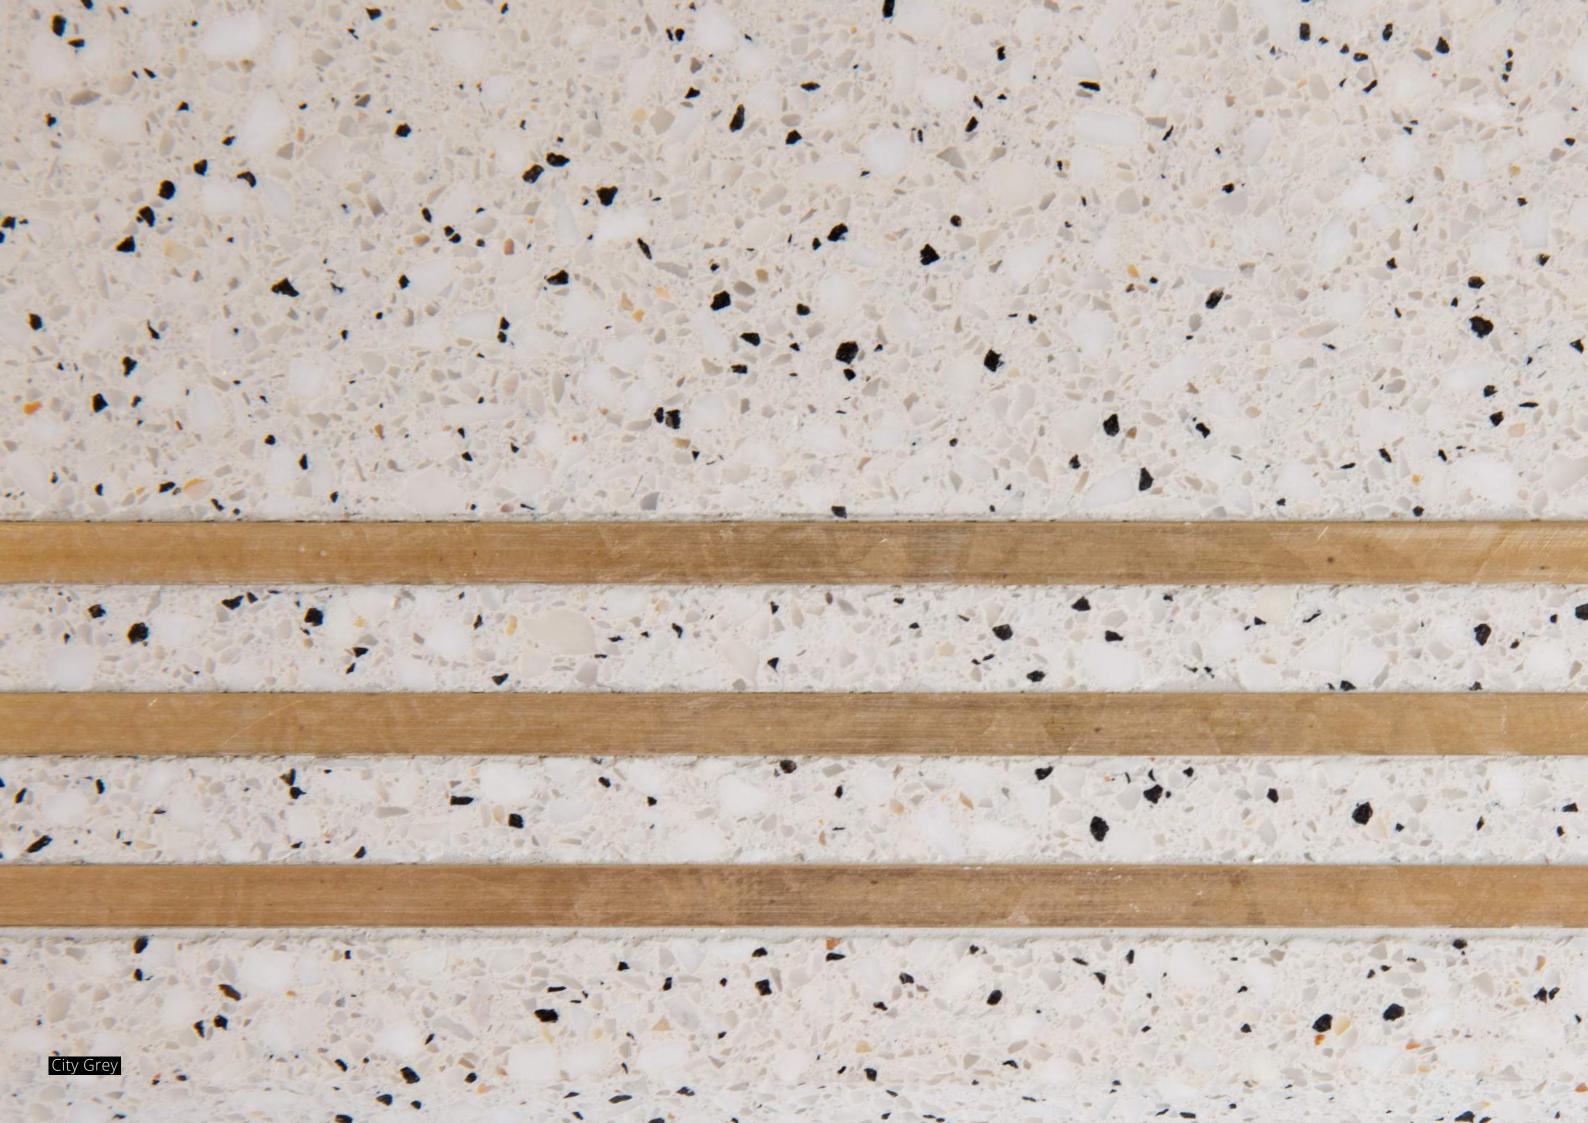

e industrial durability of concrete and the beauty of marble together in one surface.

We produce Terrazzo in tile and slab formats using two different methods; the first is to produce large blocks, these are then cut into slabs which gives almost endless scope in terms of style, size & formats.

The second method is to cast the terrazzo into templates of 300x300mm, 400x400mm, 600x600mm & 600x1200mm, these are pressed at high density to ensure durability. This is a more economical method.

La Terrazzo is available in slabs for worktops or custom tiles and objects.

You can create your own terrazzo design with custom colour mixtures and aggregate sizes.

All images in this brochure are to scale. Note, as La Terrazzo is a natural product there may be variation in colour and aggregate size.





# Colours

All of the aggregates used in our terrazzo are marble. We have split our colours in to 4 categories.

Grande, terrazzo with large aggregates. Balencia, terrazzo with medium aggregates. Piccolo, terrazzo with small aggregates. Sfera, terrazzo with large rounded aggregates.

#### Grande





Arctic Mist





Damask Rose



Kremlin



Masai

Celestial



Harlequin



Melville



Great Plains







Midnight





Sesame





Taj Lake



Venetian Night



Versailles





Neon



Springbok



Vatican



#### Balencia





Arctic Thaw







Cosmic Iron



Elysee



Manhattan



Mars

Blenheim



Haze



Built



Elements



lvory



Victoria



#### Piccolo





Autumn



Braeburn





City Grey



Crimson







Buttermilk

Clarity



Blush



Carbon



Cotton



Ginger







Gl