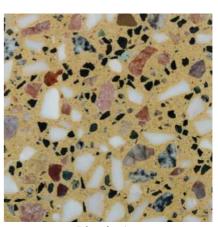

# Colours

All of the aggregates used in our terrazzo are marble. We have split our colours in to 4 categories.

Grande, terrazzo with large aggregates. Balencia, terrazzo with medium aggregates. Piccolo, terrazzo with small aggregates. Sfera, terrazzo with large rounded aggregates.

#### Piccolo

Autumn

Braeburn

City Grey

Crimson

Buttermilk

Clarity

Blush