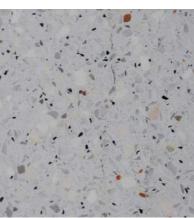

# Colours

All of the aggregates used in our terrazzo are marble. We have split our colours in to 4 categories.

Grande, terrazzo with large aggregates. Balencia, terrazzo with medium aggregates. Piccolo, terrazzo with small aggregates. Sfera, terrazzo with large rounded aggregates.