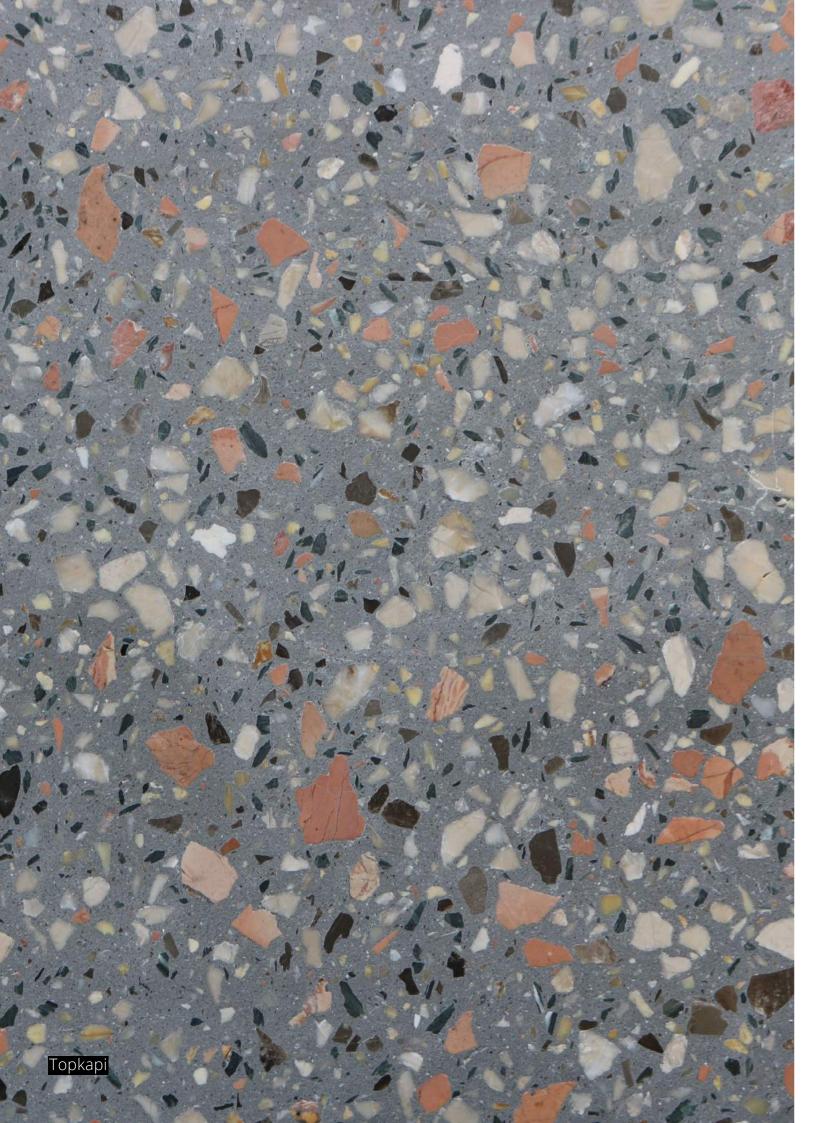

# Colours

All of the aggregates used in our terrazzo are marble. We have split our colours in to 4 categories.

Grande, terrazzo with large aggregates. Balencia, terrazzo with medium aggregates. Piccolo, terrazzo with small aggregates. Sfera, terrazzo with large rounded aggregates.

#### Piccolo

Autumn

Braeburn

City Grey

Crimson

Buttermilk

Clarity

Blush

Carbon

Cotton

Ginger

Glacier

Honeydew

Mercury

14

Lavender

Grigio

Jade

Linen

Nougat

Opal

Pewter

Starry Night

Tarragon

Peach Melba

Russet

Orchid

Peppermill

Saffron

Tricolor

Tweed

Zinc