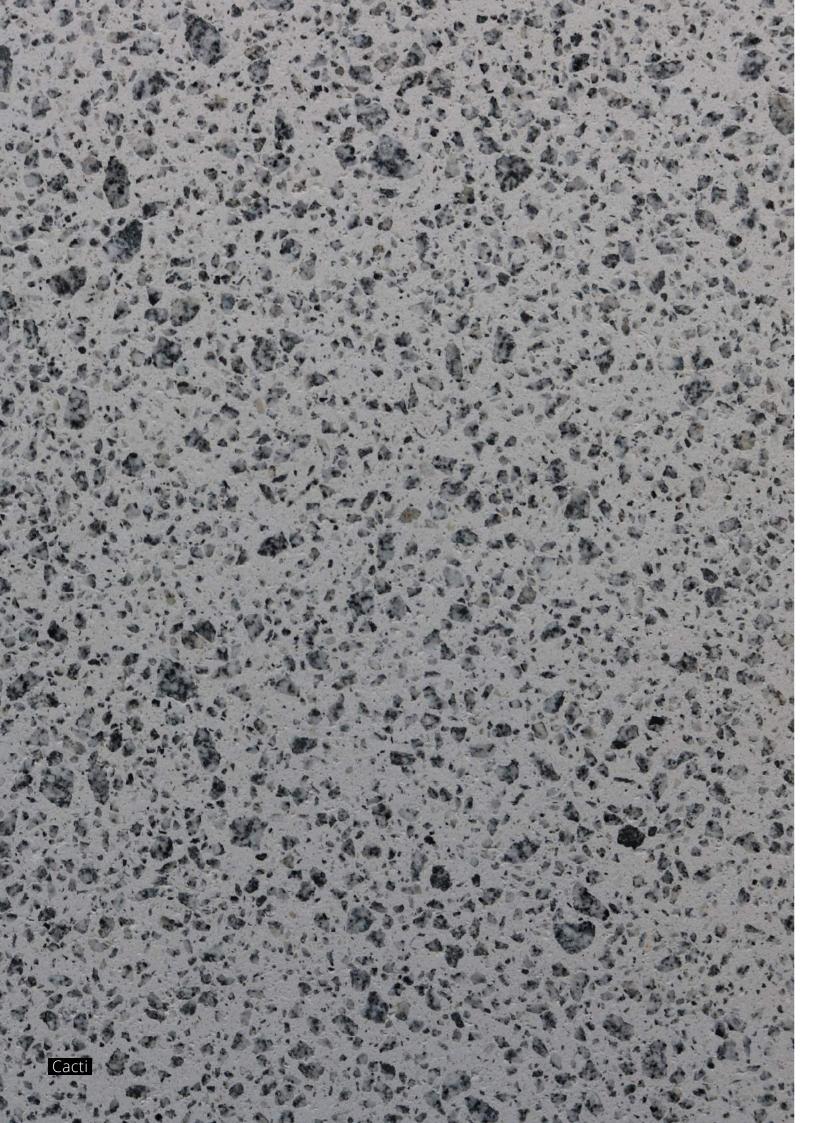

# Colours

All of the aggregates used in our terrazzo are marble. We have split our colours in to 4 categories.

Grande, terrazzo with large aggregates. Balencia, terrazzo with medium aggregates. Piccolo, terrazzo with small aggregates. Sfera, terrazzo with large rounded aggregates.

#### Grande

Arctic Mist

Damask Rose

Kremlin

Masai

Celestial

Harlequin

Melville