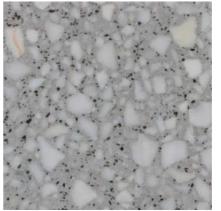

# Colours

All of the aggregates used in our terrazzo are marble. We have split our colours in to 4 categories.

Grande, terrazzo with large aggregates. Balencia, terrazzo with medium aggregates. Piccolo, terrazzo with small aggregates. Sfera, terrazzo with large rounded aggregates.

#### Piccolo

Autumn

Braeburn

City Grey

Crimson

Buttermilk

Clarity

Blush