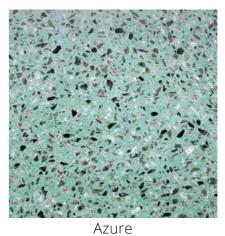

# Colours

All of the aggregates used in our terrazzo are marble. We have split our colours in to 4 categories.

Grande, terrazzo with large aggregates. Balencia, terrazzo with medium aggregates. Piccolo, terrazzo with small aggregates. Sfera, terrazzo with large rounded aggregates.

#### Grande

Arctic Mist

Damask Rose

Kremlin

Masai

Celestial

Harlequin

Melville