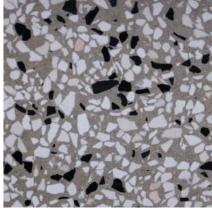

# Colours

All of the aggregates used in our terrazzo are marble. We have split our colours in to 4 categories.

Grande, terrazzo with large aggregates. Balencia, terrazzo with medium aggregates. Piccolo, terrazzo with small aggregates. Sfera, terrazzo with large rounded aggregates.

#### Grande

Arctic Mist

Damask Rose

Kremlin

Masai

Celestial

Harlequin

Melville

Great Plains

Midnight

Sesame

Taj Lake

Venetian Night

Versailles

Neon

Springbok