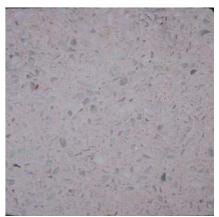

# Colours

All of the aggregates used in our terrazzo are marble. We have split our colours in to 4 categories.

Grande, terrazzo with large aggregates. Balencia, terrazzo with medium aggregates. Piccolo, terrazzo with small aggregates. Sfera, terrazzo with large rounded aggregates.

#### Piccolo

Autumn

Braeburn

City Grey

Crimson

Buttermilk

Clarity

Blush