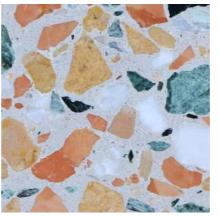

# Colours

All of the aggregates used in our terrazzo are marble. We have split our colours in to 4 categories.

Grande, terrazzo with large aggregates. Balencia, terrazzo with medium aggregates. Piccolo, terrazzo with small aggregates. Sfera, terrazzo with large rounded aggregates.

#### Grande

Arctic Mist

Damask Rose

Kremlin

Masai

Celestial

Harlequin

Melville