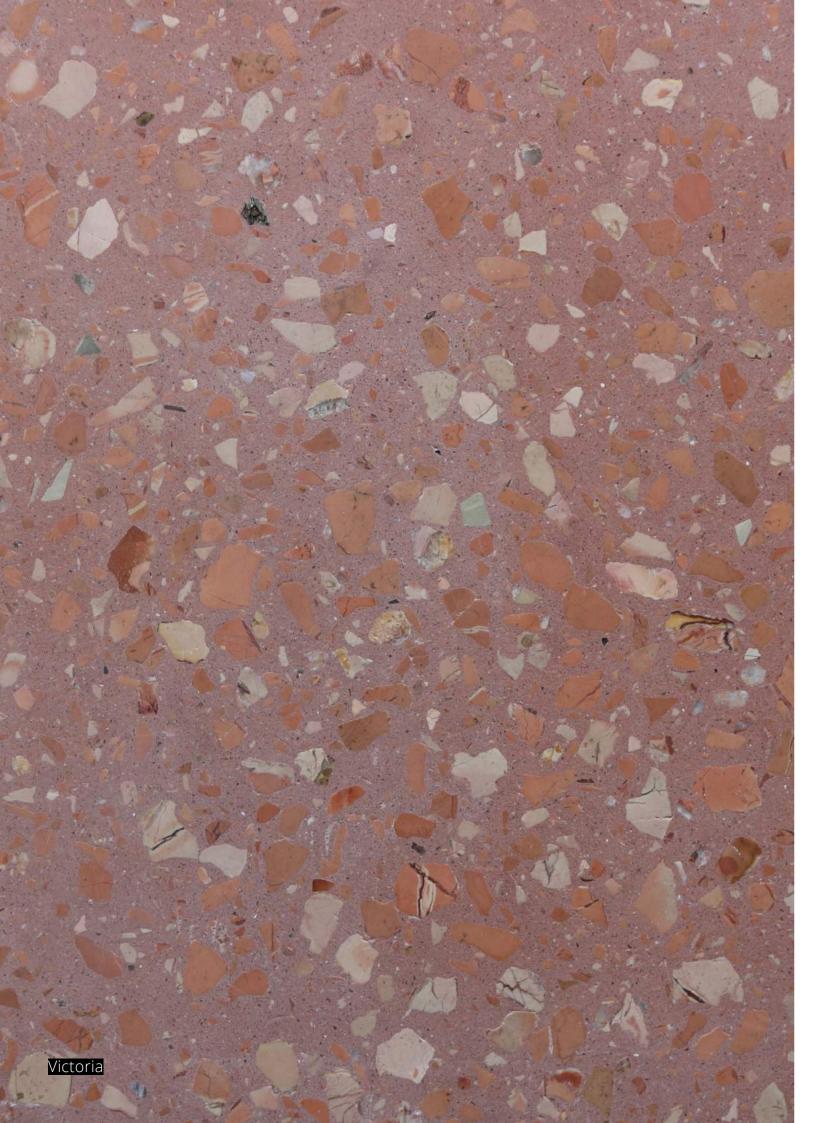

industrial durability of concrete and the beauty of marble together in one surface.

We produce Terrazzo in tile and slab formats using two different methods; the first is to produce large blocks, these are then cut into slabs which gives almost endless scope in terms of style, size & formats.

The second method is to cast the terrazzo into templates of 300x300mm, 400x400mm, 600x600mm & 600x1200mm, these are pressed at high density to ensure durability. This is a more economical method.

La Terrazzo is available in slabs for worktops or custom tiles and objects.

You can create your own terrazzo design with custom colour mixtures and aggregate sizes.

All images in this brochure are to scale. Note, as La Terrazzo is a natural product there may be variation in colour and aggregate size.





# Colours

All of the aggregates used in our terrazzo are marble. We have split our colours in to 4 categories.

Grande, terrazzo with large aggregates. Balencia, terrazzo with medium aggregates. Piccolo, terrazzo with small aggregates. Sfera, terrazzo with large rounded aggregates.

#### Grande





Arctic Mist





Damask Rose



Kremlin



Masai

Celestial



Harlequin



Melville



Great Plains







Midnight





Sesame





Taj Lake



Venetian Night



Versailles





Neon



Springbok



Vatican



#### Balencia





Arctic Thaw







Cosmic Iron



Elysee



Manhattan



Mars

Blenheim



Haze



Built



Elements



lvory



Victoria



#### Piccolo





Autumn



Braeburn





City Grey



Crimson







Buttermilk

Clarity



Blush



Carbon



Cotton



Ginger







Glac