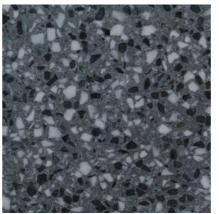

# Colours

All of the aggregates used in our terrazzo are marble. We have split our colours in to 4 categories.

Grande, terrazzo with large aggregates. Balencia, terrazzo with medium aggregates. Piccolo, terrazzo with small aggregates. Sfera, terrazzo with large rounded aggregates.

Great Plains

Midnight

Sesame

Taj Lake

Venetian Night

Versailles

Neon

Springbok