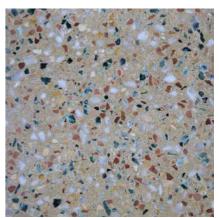

# Colours

All of the aggregates used in our terrazzo are marble. We have split our colours in to 4 categories.

Grande, terrazzo with large aggregates. Balencia, terrazzo with medium aggregates. Piccolo, terrazzo with small aggregates. Sfera, terrazzo with large rounded aggregates.

#### Sfera

Ritza

Goldrush

Mother of Pearl

Pebble Beach