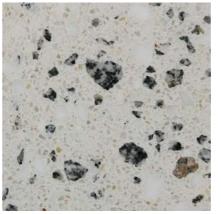

# Colours

All of the aggregates used in our terrazzo are marble. We have split our colours in to 4 categories.

Grande, terrazzo with large aggregates. Balencia, terrazzo with medium aggregates. Piccolo, terrazzo with small aggregates. Sfera, terrazzo with large rounded aggregates.

#### Balencia

Arctic Thaw

Cosmic Iron

Elysee

Manhattan

Mars

Blenheim

Haze