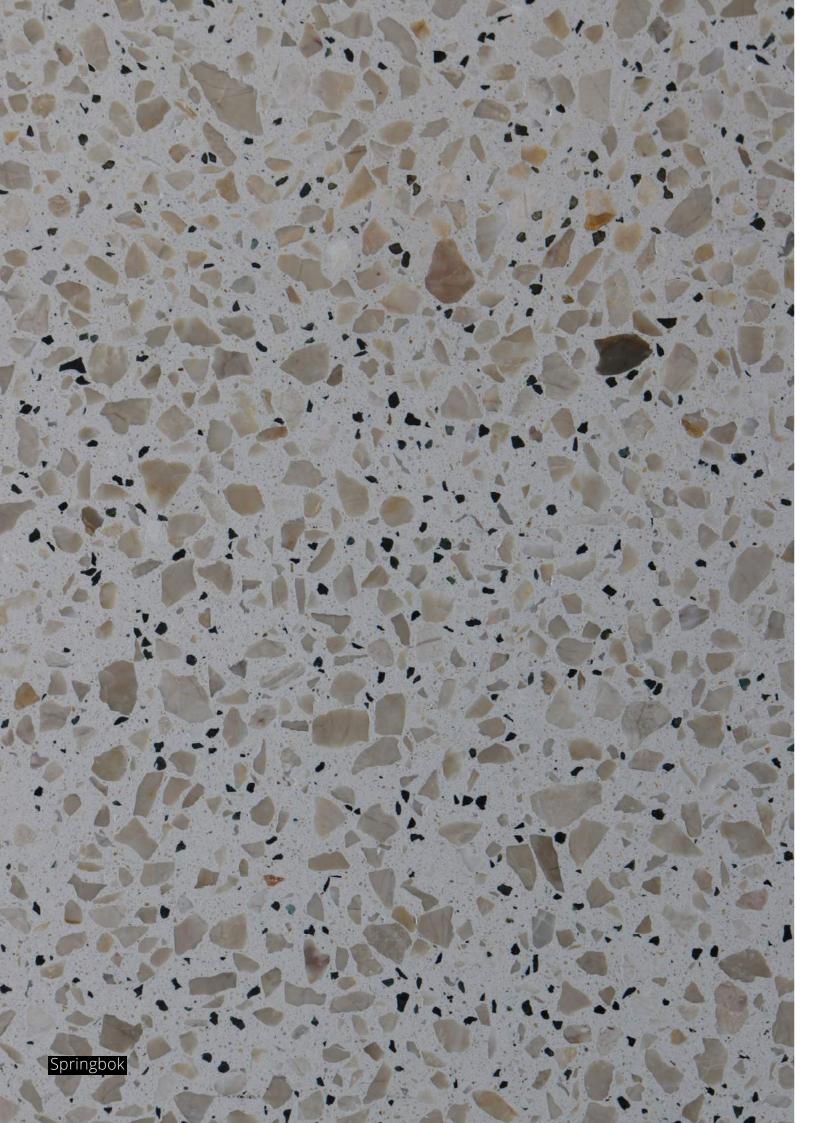

# Colours

All of the aggregates used in our terrazzo are marble. We have split our colours in to 4 categories.

Grande, terrazzo with large aggregates. Balencia, terrazzo with medium aggregates. Piccolo, terrazzo with small aggregates. Sfera, terrazzo with large rounded aggregates.

#### Grande

Arctic Mist

Damask Rose

Kremlin

Masai

Celestial

Harlequin

Melville

Great Plains

Midnight

Sesame

Taj Lake

Venetian Night

Versailles

Neon

Springbok