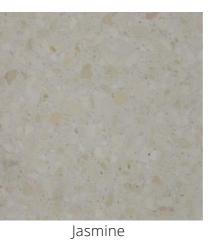

# Colours

All of the aggregates used in our terrazzo are marble. We have split our colours in to 4 categories.

Grande, terrazzo with large aggregates. Balencia, terrazzo with medium aggregates. Piccolo, terrazzo with small aggregates. Sfera, terrazzo with large rounded aggregates.

#### Piccolo

Autumn

Braeburn

City Grey

Crimson

Buttermilk

Clarity

Blush