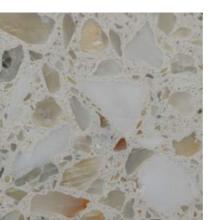

# Colours

All of the aggregates used in our terrazzo are marble. We have split our colours in to 4 categories.

Grande, terrazzo with large aggregates. Balencia, terrazzo with medium aggregates. Piccolo, terrazzo with small aggregates. Sfera, terrazzo with large rounded aggregates.

#### Sfera

Ritza

Goldrush

Mother of Pearl

Pebble Beach