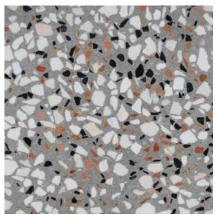

# Colours

All of the aggregates used in our terrazzo are marble. We have split our colours in to 4 categories.

Grande, terrazzo with large aggregates. Balencia, terrazzo with medium aggregates. Piccolo, terrazzo with small aggregates. Sfera, terrazzo with large rounded aggregates.

#### Grande

Arctic Mist

Damask Rose

Kremlin

Masai

Celestial

Harlequin

Melville

Great Plains

Midnight

Sesame

Taj Lake

Venetian Night

Versailles

Neon

Springbok