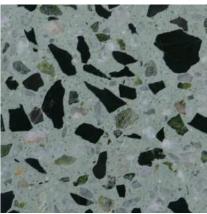

# Colours

All of the aggregates used in our terrazzo are marble. We have split our colours in to 4 categories.

Grande, terrazzo with large aggregates. Balencia, terrazzo with medium aggregates. Piccolo, terrazzo with small aggregates. Sfera, terrazzo with large rounded aggregates.

#### Grande

Arctic Mist

Damask Rose

Kremlin

Masai

Celestial

Harlequin

Melville