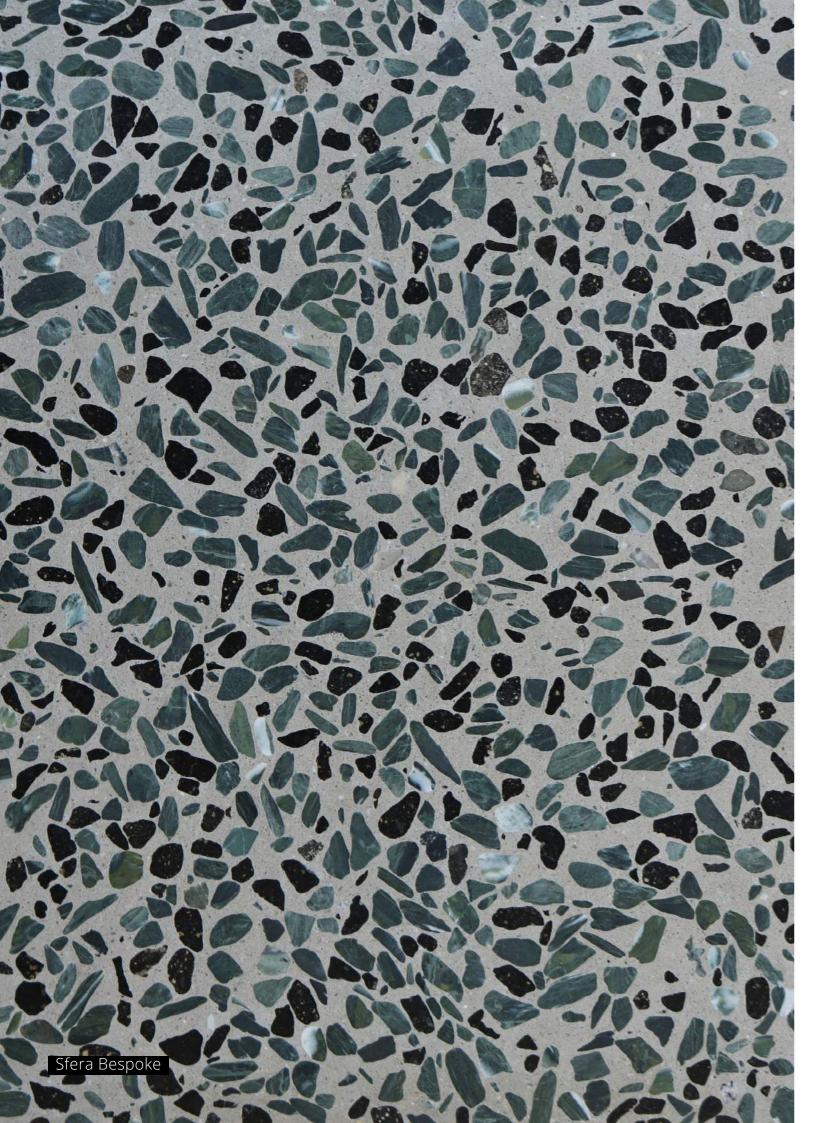

# Colours

All of the aggregates used in our terrazzo are marble. We have split our colours in to 4 categories.

Grande, terrazzo with large aggregates. Balencia, terrazzo with medium aggregates. Piccolo, terrazzo with small aggregates. Sfera, terrazzo with large rounded aggregates.

#### Grande

Arctic Mist

Damask Rose

Kremlin

Masai

Celestial

Harlequin

Melville