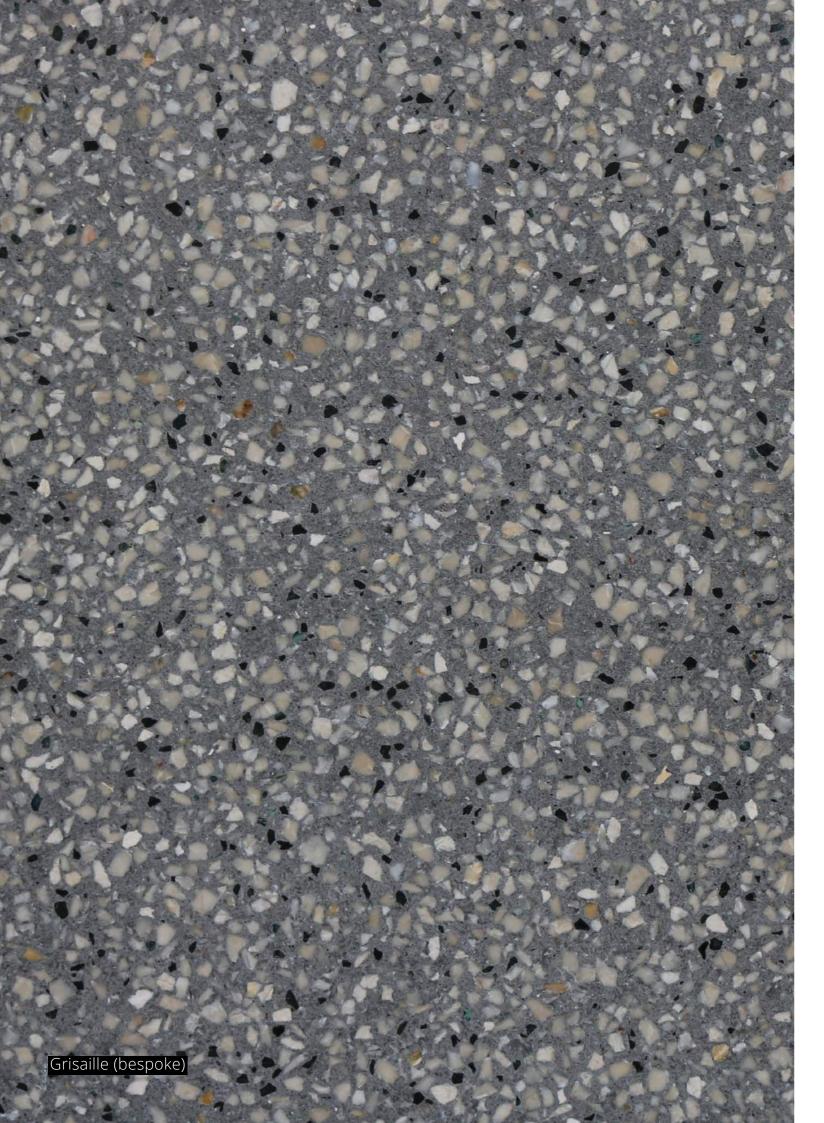

# Colours

All of the aggregates used in our terrazzo are marble. We have split our colours in to 4 categories.

Grande, terrazzo with large aggregates. Balencia, terrazzo with medium aggregates. Piccolo, terrazzo with small aggregates. Sfera, terrazzo with large rounded aggregates.

Great Plains

Midnight

Sesame

Taj Lake

Venetian Night

Versailles

Neon

Springbok