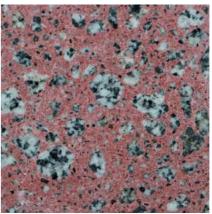

# Colours

All of the aggregates used in our terrazzo are marble. We have split our colours in to 4 categories.

Grande, terrazzo with large aggregates. Balencia, terrazzo with medium aggregates. Piccolo, terrazzo with small aggregates. Sfera, terrazzo with large rounded aggregates.

#### Grande

Arctic Mist

Damask Rose

Kremlin

Masai

Celestial

Harlequin

Melville