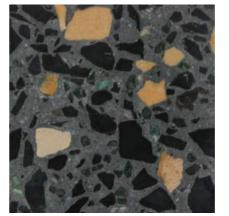

# Colours

All of the aggregates used in our terrazzo are marble. We have split our colours in to 4 categories.

Grande, terrazzo with large aggregates. Balencia, terrazzo with medium aggregates. Piccolo, terrazzo with small aggregates. Sfera, terrazzo with large rounded aggregates.

#### Grande

Arctic Mist

Damask Rose

Kremlin

Masai

Celestial

Harlequin

Melville

Great Plains

Midnight

Sesame

Taj Lake

Venetian Night

Versailles

Neon

Springbok

Vatican