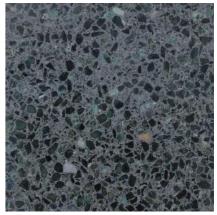

# Colours

All of the aggregates used in our terrazzo are marble. We have split our colours in to 4 categories.

Grande, terrazzo with large aggregates. Balencia, terrazzo with medium aggregates. Piccolo, terrazzo with small aggregates. Sfera, terrazzo with large rounded aggregates.

#### Grande

Arctic Mist

Damask Rose

Kremlin

Masai

Celestial

Harlequin

Melville