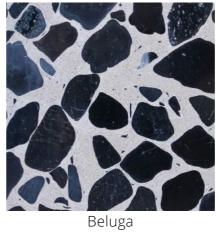

# Colours

All of the aggregates used in our terrazzo are marble. We have split our colours in to 4 categories.

Grande, terrazzo with large aggregates. Balencia, terrazzo with medium aggregates. Piccolo, terrazzo with small aggregates. Sfera, terrazzo with large rounded aggregates.

#### Grande

Arctic Mist

Damask Rose

Kremlin

Masai

Celestial

Harlequin

Melville