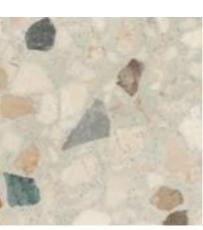

# Colours

All of the aggregates used in our terrazzo are marble. We have split our colours in to 4 categories.

Grande, terrazzo with large aggregates. Balencia, terrazzo with medium aggregates. Piccolo, terrazzo with small aggregates. Sfera, terrazzo with large rounded aggregates.

#### Piccolo

Autumn

Braeburn

City Grey

Crimson

Buttermilk

Clarity

Blush