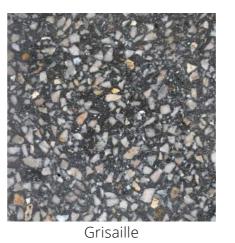

# Colours

All of the aggregates used in our terrazzo are marble. We have split our colours in to 4 categories.

Grande, terrazzo with large aggregates. Balencia, terrazzo with medium aggregates. Piccolo, terrazzo with small aggregates. Sfera, terrazzo with large rounded aggregates.

Great Plains

Midnight

Sesame

Taj Lake

Venetian Night

Versailles

Neon

Springbok