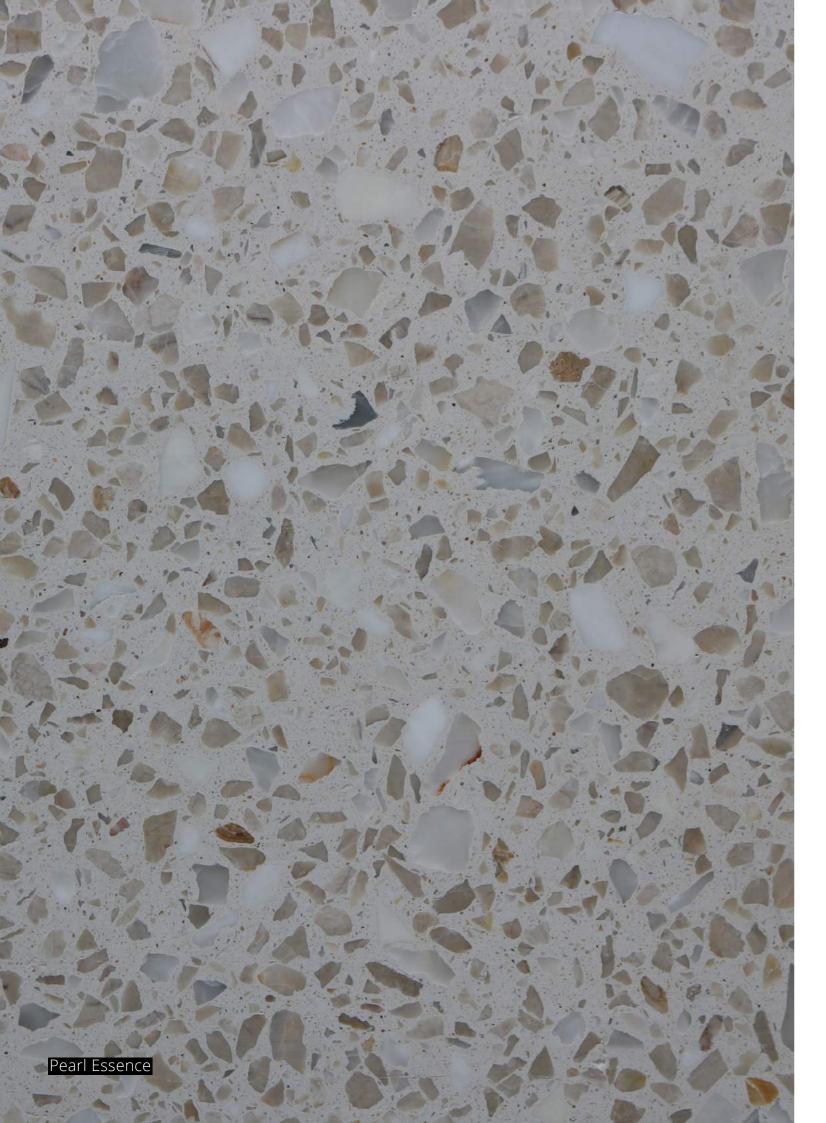

olours in to 4 categories.

Grande, terrazzo with large aggregates. Balencia, terrazzo with medium aggregates. Piccolo, terrazzo with small aggregates. Sfera, terrazzo with large rounded aggregates.

#### Grande





Arctic Mist





Damask Rose



Kremlin



Masai

Celestial



Harlequin



Melville



Great Plains







Midnight





Sesame





Taj Lake



Venetian Night



Versailles





Neon



Springbok



Vatican



#### Balencia





Arctic Thaw







Cosmic Iron



Elysee



Manhattan



Mars

Blenheim



Haze



Built



Elements



lvory



Victoria



#### Piccolo





Autumn



Braeburn





City Grey



Crimson







Buttermilk

Clarity



Blush



Carbon



Cotton



Ginger







Glacier



Honeydew







Mercury

14





Lavender



Grigio



Jade



Linen



Nougat









Opal









Pewter



Starry Night



Tarragon



Peach Melba

Russet



Orchid



Peppermill



Saffron



Tricolor





Tweed

Zinc





#### Sfera









Ritza





Goldrush



Mother of Pearl



Pebble Beach



# Formats, Sizes & Finishes

La Terrazzo is made to order.

Our Terrazzo tiles are available in 3 finishes; textured, honed and polished.

All finishes show off the vibrant stones emerging through the cement mixture. Only natural materials are used for our products.

#### La Terrazzo for Walls, Floors & Cladding

Grande, Balencia, Piccolo & Sfera available in following sizes:

300x300x18mm 400x400x20mm 600x600x22mm 1200x600x30mm

La Terrazzo also come in skirting & step treads to match your tiles.

#### La Terrazzo for Worktops

La Terrazzo is produced in slab form.