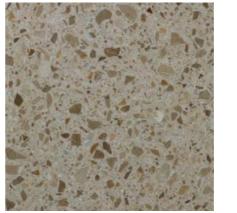

# Colours

All of the aggregates used in our terrazzo are marble. We have split our colours in to 4 categories.

Grande, terrazzo with large aggregates. Balencia, terrazzo with medium aggregates. Piccolo, terrazzo with small aggregates. Sfera, terrazzo with large rounded aggregates.

#### Sfera

Ritza

Goldrush

Mother of Pearl

Pebble Beach