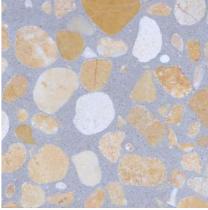

# Colours

All of the aggregates used in our terrazzo are marble. We have split our colours in to 4 categories.

Grande, terrazzo with large aggregates. Balencia, terrazzo with medium aggregates. Piccolo, terrazzo with small aggregates. Sfera, terrazzo with large rounded aggregates.

#### Grande

Arctic Mist

Damask Rose

Kremlin

Masai

Celestial

Harlequin

Melville