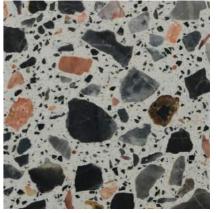

# Colours

All of the aggregates used in our terrazzo are marble. We have split our colours in to 4 categories.

Grande, terrazzo with large aggregates. Balencia, terrazzo with medium aggregates. Piccolo, terrazzo with small aggregates. Sfera, terrazzo with large rounded aggregates.

#### Grande

Arctic Mist

Damask Rose

Kremlin

Masai

Celestial

Harlequin

Melville

Great Plains

Midnight

Sesame

Taj Lake

Venetian Night

Versailles

Neon

Springbok

Vatican