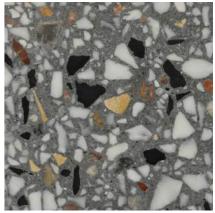

# Colours

All of the aggregates used in our terrazzo are marble. We have split our colours in to 4 categories.

Grande, terrazzo with large aggregates. Balencia, terrazzo with medium aggregates. Piccolo, terrazzo with small aggregates. Sfera, terrazzo with large rounded aggregates.

#### Balencia

Arctic Thaw

Cosmic Iron

Elysee

Manhattan

Mars

Blenheim

Haze