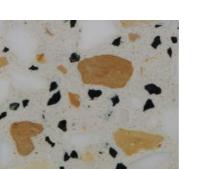

# Colours

All of the aggregates used in our terrazzo are marble. We have split our colours in to 4 categories.

Grande, terrazzo with large aggregates. Balencia, terrazzo with medium aggregates. Piccolo, terrazzo with small aggregates. Sfera, terrazzo with large rounded aggregates.

#### Piccolo

Autumn

Braeburn

City Grey

Crimson

Buttermilk

Clarity

Blush

Carbon

Cotton

Ginger

Glacier

Honeydew

Mercury

14

Lavender

Grigio

Jade

Linen

Nougat

Opal

Pewter

Starry Night

Tarragon

Peach Melba

Russet

Orchid

Peppermill

Saffron

Tricolor

Tweed

Zinc