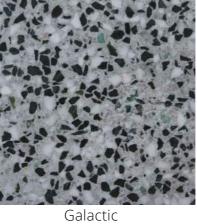

# Colours

All of the aggregates used in our terrazzo are marble. We have split our colours in to 4 categories.

Grande, terrazzo with large aggregates. Balencia, terrazzo with medium aggregates. Piccolo, terrazzo with small aggregates. Sfera, terrazzo with large rounded aggregates.

#### Grande

Arctic Mist

Damask Rose

Kremlin

Masai

Celestial

Harlequin

Melville