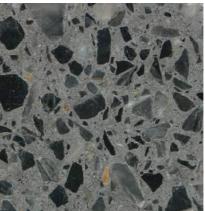

# Colours

All of the aggregates used in our terrazzo are marble. We have split our colours in to 4 categories.

Grande, terrazzo with large aggregates. Balencia, terrazzo with medium aggregates. Piccolo, terrazzo with small aggregates. Sfera, terrazzo with large rounded aggregates.

#### Grande

Arctic Mist

Damask Rose

Kremlin

Masai

Celestial

Harlequin

Melville