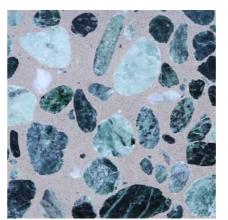

# Colours

All of the aggregates used in our terrazzo are marble. We have split our colours in to 4 categories.

Grande, terrazzo with large aggregates. Balencia, terrazzo with medium aggregates. Piccolo, terrazzo with small aggregates. Sfera, terrazzo with large rounded aggregates.

#### Grande

Arctic Mist

Damask Rose

Kremlin

Masai

Celestial

Harlequin

Melville