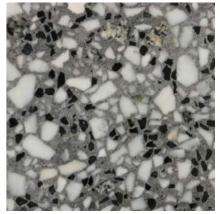

# Colours

All of the aggregates used in our terrazzo are marble. We have split our colours in to 4 categories.

Grande, terrazzo with large aggregates. Balencia, terrazzo with medium aggregates. Piccolo, terrazzo with small aggregates. Sfera, terrazzo with large rounded aggregates.

#### Piccolo

Autumn

Braeburn

City Grey

Crimson

Buttermilk

Clarity

Blush