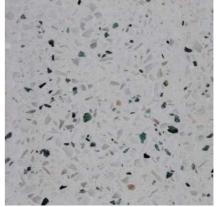

# Colours

All of the aggregates used in our terrazzo are marble. We have split our colours in to 4 categories.

Grande, terrazzo with large aggregates. Balencia, terrazzo with medium aggregates. Piccolo, terrazzo with small aggregates. Sfera, terrazzo with large rounded aggregates.