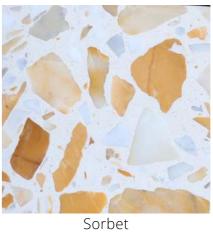

# Colours

All of the aggregates used in our terrazzo are marble. We have split our colours in to 4 categories.

Grande, terrazzo with large aggregates. Balencia, terrazzo with medium aggregates. Piccolo, terrazzo with small aggregates. Sfera, terrazzo with large rounded aggregates.

#### Sfera

Ritza

Goldrush

Mother of Pearl

Pebble Beach