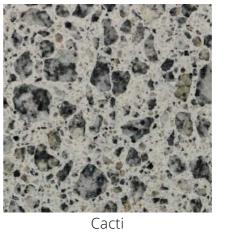

# Colours

All of the aggregates used in our terrazzo are marble. We have split our colours in to 4 categories.

Grande, terrazzo with large aggregates. Balencia, terrazzo with medium aggregates. Piccolo, terrazzo with small aggregates. Sfera, terrazzo with large rounded aggregates.

#### Grande

Arctic Mist

Damask Rose

Kremlin

Masai

Celestial

Harlequin

Melville