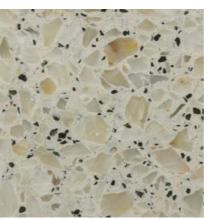

# Colours

All of the aggregates used in our terrazzo are marble. We have split our colours in to 4 categories.

Grande, terrazzo with large aggregates. Balencia, terrazzo with medium aggregates. Piccolo, terrazzo with small aggregates. Sfera, terrazzo with large rounded aggregates.

#### Balencia

Arctic Thaw

Cosmic Iron

Elysee

Manhattan

Mars

Blenheim

Haze