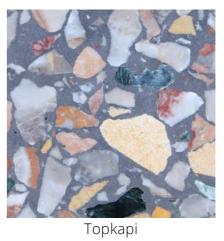

# Colours

All of the aggregates used in our terrazzo are marble. We have split our colours in to 4 categories.

Grande, terrazzo with large aggregates. Balencia, terrazzo with medium aggregates. Piccolo, terrazzo with small aggregates. Sfera, terrazzo with large rounded aggregates.

#### Balencia

Arctic Thaw

Cosmic Iron

Elysee

Manhattan

Mars

Blenheim

Haze