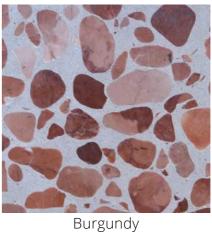

# Colours

All of the aggregates used in our terrazzo are marble. We have split our colours in to 4 categories.

Grande, terrazzo with large aggregates. Balencia, terrazzo with medium aggregates. Piccolo, terrazzo with small aggregates. Sfera, terrazzo with large rounded aggregates.

#### Grande

Arctic Mist

Damask Rose

Kremlin

Masai

Celestial

Harlequin

Melville