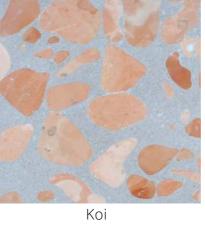

# Colours

All of the aggregates used in our terrazzo are marble. We have split our colours in to 4 categories.

Grande, terrazzo with large aggregates. Balencia, terrazzo with medium aggregates. Piccolo, terrazzo with small aggregates. Sfera, terrazzo with large rounded aggregates.

#### Grande

Arctic Mist

Damask Rose

Kremlin

Masai

Celestial

Harlequin

Melville