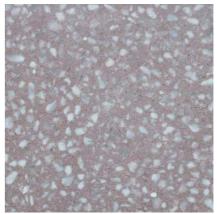

# Colours

All of the aggregates used in our terrazzo are marble. We have split our colours in to 4 categories.

Grande, terrazzo with large aggregates. Balencia, terrazzo with medium aggregates. Piccolo, terrazzo with small aggregates. Sfera, terrazzo with large rounded aggregates.

#### Balencia

Arctic Thaw

Cosmic Iron

Elysee

Manhattan

Mars

Blenheim

Haze