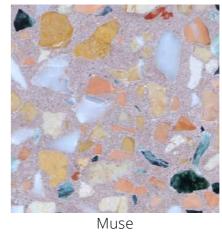

# Colours

All of the aggregates used in our terrazzo are marble. We have split our colours in to 4 categories.

Grande, terrazzo with large aggregates. Balencia, terrazzo with medium aggregates. Piccolo, terrazzo with small aggregates. Sfera, terrazzo with large rounded aggregates.

#### Balencia

Arctic Thaw

Cosmic Iron

Elysee

Manhattan

Mars

Blenheim

Haze

Built

Elements

lvory

Victoria