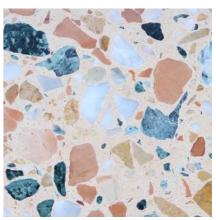

# Colours

All of the aggregates used in our terrazzo are marble. We have split our colours in to 4 categories.

Grande, terrazzo with large aggregates. Balencia, terrazzo with medium aggregates. Piccolo, terrazzo with small aggregates. Sfera, terrazzo with large rounded aggregates.

#### Balencia

Arctic Thaw

Cosmic Iron

Elysee

Manhattan

Mars

Blenheim

Haze

Built

Elements

lvory

Victoria