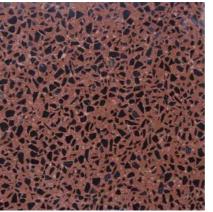

# Colours

All of the aggregates used in our terrazzo are marble. We have split our colours in to 4 categories.

Grande, terrazzo with large aggregates. Balencia, terrazzo with medium aggregates. Piccolo, terrazzo with small aggregates. Sfera, terrazzo with large rounded aggregates.