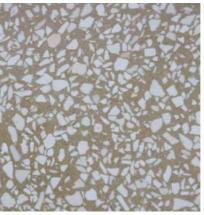

# Colours

All of the aggregates used in our terrazzo are marble. We have split our colours in to 4 categories.

Grande, terrazzo with large aggregates. Balencia, terrazzo with medium aggregates. Piccolo, terrazzo with small aggregates. Sfera, terrazzo with large rounded aggregates.

#### Grande

Arctic Mist

Damask Rose

Kremlin

Masai

Celestial

Harlequin

Melville