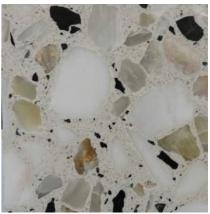

# Colours

All of the aggregates used in our terrazzo are marble. We have split our colours in to 4 categories.

Grande, terrazzo with large aggregates. Balencia, terrazzo with medium aggregates. Piccolo, terrazzo with small aggregates. Sfera, terrazzo with large rounded aggregates.

#### Balencia

Arctic Thaw

Cosmic Iron

Elysee

Manhattan

Mars

Blenheim

Haze