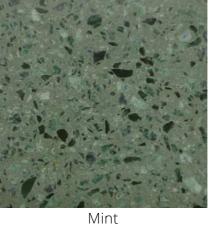

# Colours

All of the aggregates used in our terrazzo are marble. We have split our colours in to 4 categories.

Grande, terrazzo with large aggregates. Balencia, terrazzo with medium aggregates. Piccolo, terrazzo with small aggregates. Sfera, terrazzo with large rounded aggregates.

#### Grande

Arctic Mist

Damask Rose

Kremlin

Masai

Celestial

Harlequin

Melville