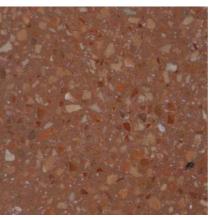

# Colours

All of the aggregates used in our terrazzo are marble. We have split our colours in to 4 categories.

Grande, terrazzo with large aggregates. Balencia, terrazzo with medium aggregates. Piccolo, terrazzo with small aggregates. Sfera, terrazzo with large rounded aggregates.

#### Piccolo

Autumn

Braeburn

City Grey

Crimson

Buttermilk

Clarity

Blush