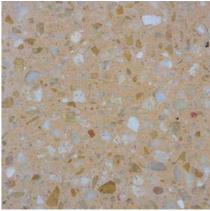

# Colours

All of the aggregates used in our terrazzo are marble. We have split our colours in to 4 categories.

Grande, terrazzo with large aggregates. Balencia, terrazzo with medium aggregates. Piccolo, terrazzo with small aggregates. Sfera, terrazzo with large rounded aggregates.

#### Balencia

Arctic Thaw

Cosmic Iron

Elysee

Manhattan

Mars

Blenheim

Haze

Built

Elements

lvory

Victoria