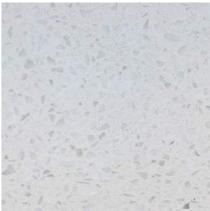

# Colours

All of the aggregates used in our terrazzo are marble. We have split our colours in to 4 categories.

Grande, terrazzo with large aggregates. Balencia, terrazzo with medium aggregates. Piccolo, terrazzo with small aggregates. Sfera, terrazzo with large rounded aggregates.

#### Piccolo

Autumn

Braeburn

City Grey

Crimson

Buttermilk

Clarity

Blush