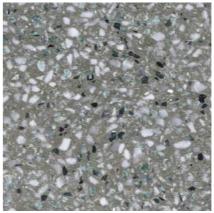

# Colours

All of the aggregates used in our terrazzo are marble. We have split our colours in to 4 categories.

Grande, terrazzo with large aggregates. Balencia, terrazzo with medium aggregates. Piccolo, terrazzo with small aggregates. Sfera, terrazzo with large rounded aggregates.

#### Balencia

Arctic Thaw

Cosmic Iron

Elysee

Manhattan

Mars

Blenheim

Haze