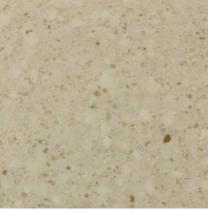

# Colours

All of the aggregates used in our terrazzo are marble. We have split our colours in to 4 categories.

Grande, terrazzo with large aggregates. Balencia, terrazzo with medium aggregates. Piccolo, terrazzo with small aggregates. Sfera, terrazzo with large rounded aggregates.

#### Piccolo

Autumn

Braeburn

City Grey

Crimson

Buttermilk

Clarity

Blush