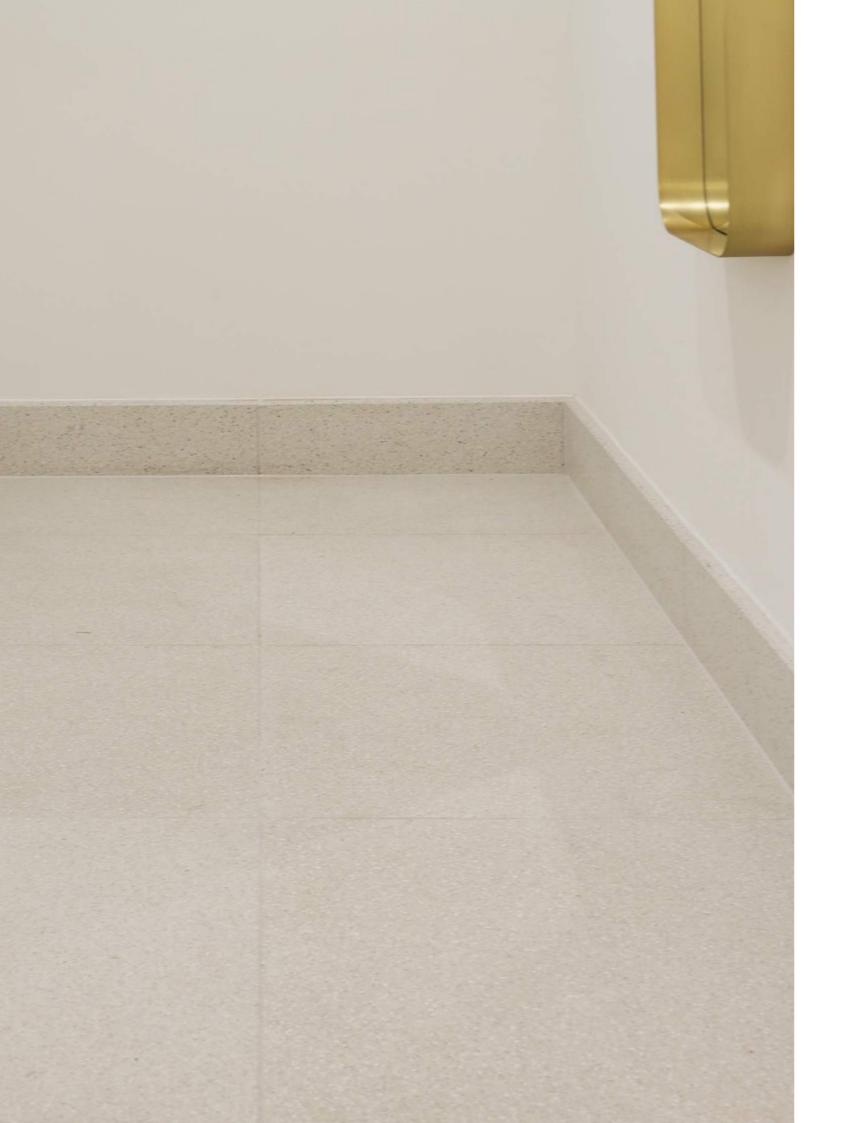

# Formats, Sizes & Finishes

La Terrazzo is made to order.

Our Terrazzo tiles are available in 3 finishes; textured, honed and polished.

All finishes show off the vibrant stones emerging through the cement mixture. Only natural materials are used for our products.

#### La Terrazzo for Walls, Floors & Cladding

Grande, Balencia, Piccolo & Sfera available in following sizes:

300x300x18mm 400x400x20mm 600x600x22mm 1200x600x30mm

La Terrazzo also come in skirting & step treads to match your tiles.